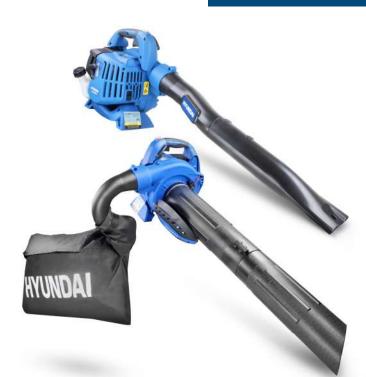

## **HYUNDAI HYBV2600X** 26cc 2-Stroke 3-IN-1 Petrol Leaf **Blower Garden Vac Shredder**

This lightweight, versatile and extremely powerful leaf blower/vacuum is ideal for tidying up your grounds and gardens throughout the year. You can even use the leaf blower for clearing snow, grass trimmings or gutters and for drying vehicles and machinery.