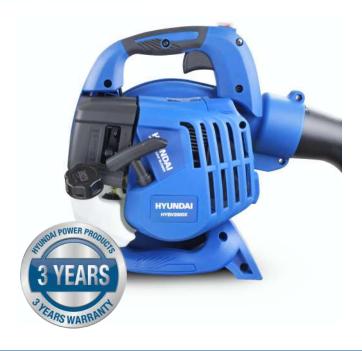

## **HYUNDAI HYBV2600X** 26cc 2-Stroke 3-IN-1 Petrol Leaf **Blower Garden Vac Shredder**

This lightweight, versatile and extremely powerful leaf blower/vacuum is ideal for tidying up your grounds and gardens throughout the year. You can even use the leaf blower for clearing snow, grass trimmings or gutters and for drying vehicles and machinery.

## Specification

| 1                  |                                  |
|--------------------|----------------------------------|
| Gross Weight (kg)  | 8.00                             |
| Engine Size        | 26cc                             |
| Max Power (kW/kVA) | 0.65Kw @ 7500rpm                 |
| Fuel Type          | Unleaded Petrol/Oil mixture.     |
| Fuel Capacity      | 500ml                            |
| Net Weight (kg)    | 6.70                             |
| Air Speed          | 152mph                           |
| Starting System    | Recoil                           |
| Collection Bag (L) | 40.00                            |
| Warranty           | Hyundai 3 Year Platinum Warranty |
|                    |                                  |