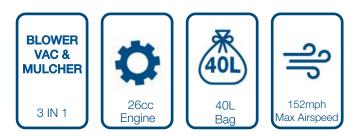

## **HYUNDAI HYBV2600X** 26cc 2-Stroke 3-IN-1 Petrol Leaf **Blower Garden Vac Shredder**

This lightweight, versatile and extremely powerful leaf blower/vacuum is ideal for tidying up your grounds and gardens throughout the year. You can even use the leaf blower for clearing snow, grass trimmings or gutters and for drying vehicles and machinery.

## Specification

| 1                  |                                  |
|--------------------|----------------------------------|
| Gross Weight (kg)  | 8.00                             |
| Engine Size        | 26cc                             |
| Max Power (kW/kVA) | 0.65Kw @ 7500rpm                 |
| Fuel Type          | Unleaded Petrol/Oil mixture.     |
| Fuel Capacity      | 500ml                            |
| Net Weight (kg)    | 6.70                             |
| Air Speed          | 152mph                           |
| Starting System    | Recoil                           |
| Collection Bag (L) | 40.00                            |
| Warranty           | Hyundai 3 Year Platinum Warranty |
|                    |                                  |