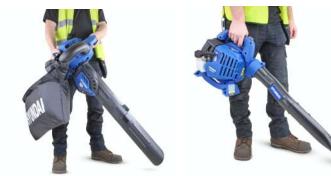

## **HYUNDAI HYBV2600X** 26cc 2-Stroke 3-IN-1 Petrol Leaf **Blower Garden Vac Shredder**

This lightweight, versatile and extremely powerful leaf blower/vacuum is ideal for tidying up your grounds and gardens throughout the year. You can even use the leaf blower for clearing snow, grass trimmings or gutters and for drying vehicles and machinery.